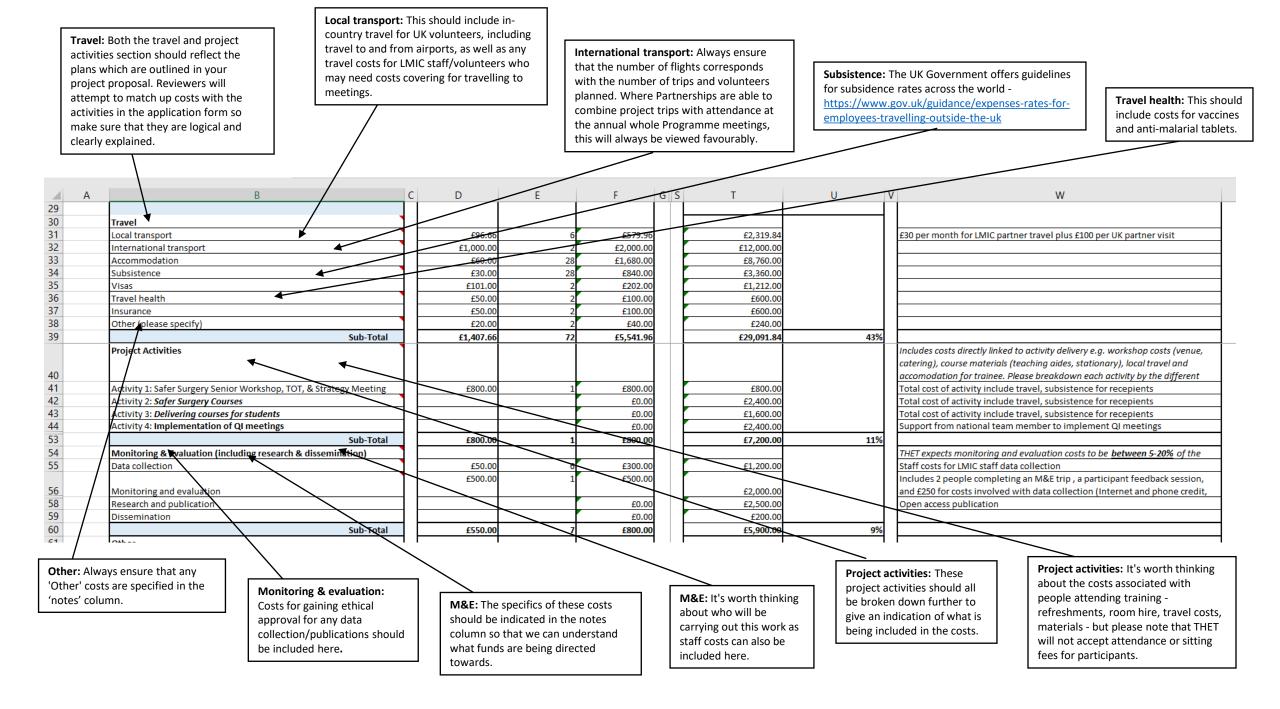

## **THET Budget Template**

What makes a good application?

|                            | <b>Communication costs:</b> Ensuring that all<br>members of the Partnership have access to<br>strong communication platforms is crucial so<br>THET would recommend this is appropriately<br>budgeted for. THET encourages Partnerships to<br>think about how their activities can be carried<br>out virtually as well as in person, as a way of<br>mitigating risks to the climate. | UK and non-UK staff time: Health Partnership projects can involve<br>complex project management, so THET would always recommend in<br>these instances that staff time (both in the UK and the LMIC) is<br>budgeted for. |                                                                              |                                                                                  |                    |                |                                                                                                                            | <b>Notes:</b> Always make use of the<br>notes column to explain any costs<br>which are unclear or can be broken<br>down further. |                                      |
|----------------------------|-------------------------------------------------------------------------------------------------------------------------------------------------------------------------------------------------------------------------------------------------------------------------------------------------------------------------------------------------------------------------------------|-------------------------------------------------------------------------------------------------------------------------------------------------------------------------------------------------------------------------|------------------------------------------------------------------------------|----------------------------------------------------------------------------------|--------------------|----------------|----------------------------------------------------------------------------------------------------------------------------|----------------------------------------------------------------------------------------------------------------------------------|--------------------------------------|
| A                          | В                                                                                                                                                                                                                                                                                                                                                                                   | C D                                                                                                                                                                                                                     | E                                                                            | F G                                                                              | S T                | U              | V                                                                                                                          | W                                                                                                                                |                                      |
| 2                          | PARTNERSHIP:                                                                                                                                                                                                                                                                                                                                                                        |                                                                                                                                                                                                                         | /                                                                            |                                                                                  |                    |                |                                                                                                                            |                                                                                                                                  |                                      |
| 3                          | PROJECT TITLE:                                                                                                                                                                                                                                                                                                                                                                      |                                                                                                                                                                                                                         |                                                                              |                                                                                  |                    |                |                                                                                                                            |                                                                                                                                  |                                      |
| 4                          | BUDGET COMPILED BY:                                                                                                                                                                                                                                                                                                                                                                 |                                                                                                                                                                                                                         |                                                                              |                                                                                  |                    |                |                                                                                                                            |                                                                                                                                  |                                      |
| 5                          |                                                                                                                                                                                                                                                                                                                                                                                     |                                                                                                                                                                                                                         |                                                                              |                                                                                  |                    |                | I                                                                                                                          |                                                                                                                                  |                                      |
| 6                          |                                                                                                                                                                                                                                                                                                                                                                                     |                                                                                                                                                                                                                         | Year 1 (Mths 1-6)                                                            |                                                                                  |                    | Total          |                                                                                                                            | •                                                                                                                                |                                      |
| -                          | BUDGET CATEGORIES & BUDGET LINE ITEMS                                                                                                                                                                                                                                                                                                                                               | UNIT COST                                                                                                                                                                                                               | NO. OF UNITS                                                                 | TOTAL                                                                            | TOTAL              | PERCENTAGES    |                                                                                                                            | NOTES                                                                                                                            |                                      |
| 7                          |                                                                                                                                                                                                                                                                                                                                                                                     | £                                                                                                                                                                                                                       |                                                                              | £                                                                                |                    |                | <b>T</b> 1 1 1 1 1                                                                                                         | 1.00%                                                                                                                            | 6                                    |
| 8<br>9                     | Project Management<br>Communication costs e.g. phone calls                                                                                                                                                                                                                                                                                                                          | £20.00                                                                                                                                                                                                                  | 6                                                                            | £120.00                                                                          | £480               | 00             | Total project manageme                                                                                                     | nt costs to not exceed 20%                                                                                                       | of overall budget                    |
| 10                         | Office space and equipment                                                                                                                                                                                                                                                                                                                                                          | £20.00                                                                                                                                                                                                                  | 0                                                                            | £120.00                                                                          | £480.<br>£0.       |                |                                                                                                                            |                                                                                                                                  |                                      |
| 11                         | UK staff time                                                                                                                                                                                                                                                                                                                                                                       | £250.00                                                                                                                                                                                                                 | 6                                                                            | £1,500.00                                                                        | £6,000             |                |                                                                                                                            |                                                                                                                                  |                                      |
| 12                         | Non-UK staff time                                                                                                                                                                                                                                                                                                                                                                   | £250.00                                                                                                                                                                                                                 | 6                                                                            | £1,500.00                                                                        | £6,000             |                |                                                                                                                            |                                                                                                                                  |                                      |
| 13                         | Other (please specify)                                                                                                                                                                                                                                                                                                                                                              | 2200100                                                                                                                                                                                                                 |                                                                              | £0.00                                                                            | £0,000             |                |                                                                                                                            |                                                                                                                                  |                                      |
| 14                         | Sub-Total                                                                                                                                                                                                                                                                                                                                                                           | £520.00                                                                                                                                                                                                                 | 18                                                                           | £3,120.00                                                                        | £12,480            |                |                                                                                                                            |                                                                                                                                  |                                      |
| 15                         | Compulsory THET Meeting Attendance                                                                                                                                                                                                                                                                                                                                                  |                                                                                                                                                                                                                         |                                                                              | 25/220100                                                                        |                    | 100            |                                                                                                                            | nt costs to not exceed 20%                                                                                                       | of overall budget                    |
| 16                         | Local transport                                                                                                                                                                                                                                                                                                                                                                     | £30.00                                                                                                                                                                                                                  | 2                                                                            | £60.00                                                                           | £180               | .00            | rotur project managemen                                                                                                    | necosto to <u>not excetti zon</u>                                                                                                | of overall budget                    |
| 17                         | International transport                                                                                                                                                                                                                                                                                                                                                             | £1,000.00                                                                                                                                                                                                               | 2                                                                            | £2,000.00                                                                        | £6,000             |                |                                                                                                                            |                                                                                                                                  |                                      |
| 18                         | Accommodation                                                                                                                                                                                                                                                                                                                                                                       | £60.00                                                                                                                                                                                                                  | 12                                                                           | £720.00                                                                          | £2,160             | .00            | 3 nights per visit for 4 pe                                                                                                | ople (2x UK and 2x LMIC)                                                                                                         |                                      |
| 19                         | Subsistence                                                                                                                                                                                                                                                                                                                                                                         | £30.00                                                                                                                                                                                                                  | 12                                                                           | £360.00                                                                          | £1,080             | .00            |                                                                                                                            | •••••                                                                                                                            |                                      |
| 20                         | Visas                                                                                                                                                                                                                                                                                                                                                                               | £101.00                                                                                                                                                                                                                 | 2                                                                            | £202.00                                                                          | £606.              | .00            |                                                                                                                            |                                                                                                                                  |                                      |
| 21                         | Travel health                                                                                                                                                                                                                                                                                                                                                                       | £50.00                                                                                                                                                                                                                  | 2                                                                            | £100.00                                                                          | £300.              | .00            |                                                                                                                            |                                                                                                                                  |                                      |
| 22                         | Insurance                                                                                                                                                                                                                                                                                                                                                                           | £50.00                                                                                                                                                                                                                  | 2                                                                            | £100.00                                                                          | £300.              |                |                                                                                                                            |                                                                                                                                  |                                      |
| 23                         | Other (please specify)                                                                                                                                                                                                                                                                                                                                                              | £20.00                                                                                                                                                                                                                  | 2                                                                            | £40.00                                                                           | £120               |                | Phone credit/data for UK                                                                                                   | staff                                                                                                                            |                                      |
| 24                         | Sub-Total                                                                                                                                                                                                                                                                                                                                                                           | £1,311.00                                                                                                                                                                                                               | 34                                                                           | £3,522.00                                                                        | £10,566            | .00 16%        |                                                                                                                            |                                                                                                                                  |                                      |
| 25                         | Equipment and Refurbishment                                                                                                                                                                                                                                                                                                                                                         |                                                                                                                                                                                                                         |                                                                              |                                                                                  |                    |                |                                                                                                                            | rbishment costs to <b>not ex</b>                                                                                                 | e <mark>ed 20%</mark> of overall bud |
| 26                         | Equipment                                                                                                                                                                                                                                                                                                                                                                           | £600.00                                                                                                                                                                                                                 | 2                                                                            | £1,200.00                                                                        | £1,200             |                | 2 laptops for project staf                                                                                                 | in LMIC                                                                                                                          |                                      |
| 27                         | Refurbishment                                                                                                                                                                                                                                                                                                                                                                       |                                                                                                                                                                                                                         |                                                                              | £0.00                                                                            | £0.                |                |                                                                                                                            |                                                                                                                                  |                                      |
| 28                         | Sub-Total                                                                                                                                                                                                                                                                                                                                                                           | £600.00                                                                                                                                                                                                                 | 2                                                                            | £1,200.00                                                                        | £1,200             | .00 2%         | │                                                                                                                          |                                                                                                                                  |                                      |
| nigh - THET<br>nce in orde | ransport: The cost of these flights is<br>T would expect flights to be booked in<br>er to secure the best deals. Where costs                                                                                                                                                                                                                                                        | oment: When costir<br>der the sustainabili<br>the end of the proje<br>nasing medical equi<br>keep of this equipm<br>ciated with it, for ex                                                                              | ty and maintena<br>ect. If Partnershi<br>pment, they sho<br>nent, along with | ance of this equip<br>ps are planning of<br>puld consider the<br>the other costs | ment<br>n<br>costs | vc<br>TH<br>bu | surance: Some Partne<br>olunteers to provide th<br>IET would encourage,<br>udgeted for through pr<br>e cost to volunteers. | eir own travel insura<br>where possible, this                                                                                    | is                                   |